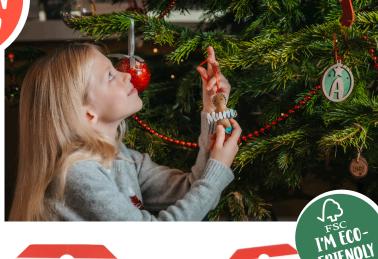

## PERSONALISED GINGERBREAD DECORATIONS

New for Christmas 2021 are these adorable, personalised, felt Gingerbread decorations which are guaranteed to add some Christmas cuteness to any tree!

Presented on a gift tag header card, there are 192 names to choose from, including a 'make your own name' option too!