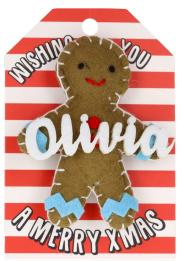

## PERSONALISED GINGERBREAD DECORATIONS

New for Christmas 2021 are these adorable, personalised, felt Gingerbread decorations which are guaranteed to add some Christmas cuteness to any tree!

Presented on a gift tag header card, there are 192 names to choose from, including a 'make your own name' option too!