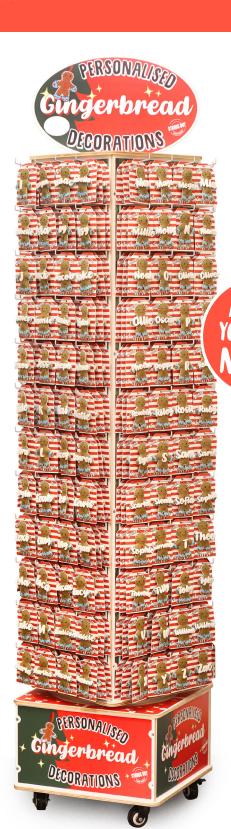

## PERSONALISED GINGERBREAD DECORATIONS

New for Christmas 2021 are these adorable, personalised, felt Gingerbread decorations which are guaranteed to add some Christmas cuteness to any tree!

Presented on a gift tag header card, there are 192 names to choose from, including a 'make your own name' option too!

#### **INCLUDES:**

Display unit 576 decorations at £1.25 each 192 designs x 3 of each RRP: £2.99