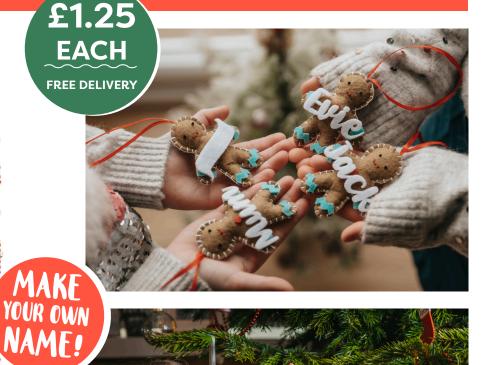

## PERSONALISED GINGERBREAD DECORATIONS

New for Christmas 2021 are these adorable, personalised, felt Gingerbread decorations which are guaranteed to add some Christmas cuteness to any tree!

Presented on a gift tag header card, there are 192 names to choose from, including a 'make your own name' option too!

#### **INCLUDES:**

Display unit 576 decorations at £1.25 each 192 designs x 3 of each RRP: £2.99