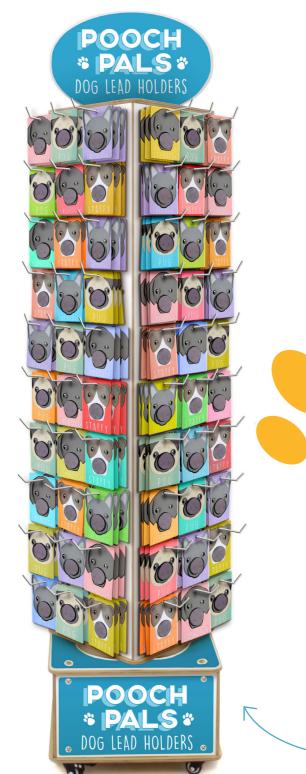

Supplying Outstanding Gifts

CLAY PALS AIR—DRYING CLAY

2021

BRAND NEW PRODUCTS

PERSONALISED GINGERBREAD MEN CHRISTMAS TREE DECORATIONS POOCH PALS DOG LEAD HOLDERS

**CLAY PALS POOCH PALS** 

Yay to another member of our 'Pals' range!

## **INCLUDES:**

Display unit 288 clay pots at £2.08 each 24 designs x 12 of each RRP: £4.99

**COMPLETE STAND:** 

#### **INCLUDES:**

£2.08 **EACH** FREE DELIVERY

www.stands-out.co.uk

STEP.
INCLUDES EASY—TO—FOLLOW
INSTRUCTIONS

ZERO PACKAGING, OUR MOST ECO-FRIENDLY STAND