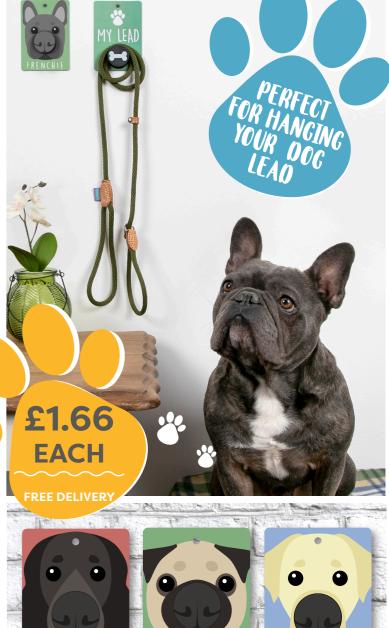

Supplying Outstanding Gifts

CLAY PALS AIR—DRYING CLAY

2021

BRAND NEW PRODUCTS

PERSONALISED GINGERBREAD MEN CHRISTMAS TREE DECORATIONS POOCH PALS DOG LEAD HOLDERS

**CLAY PALS POOCH PALS** 

Yay to another member of our 'Pals' range!

#### **INCLUDES:**

£2.08 **EACH** FREE DELIVERY

www.stands-out.co.uk

STEP.
INCLUDES EASY—TO—FOLLOW
INSTRUCTIONS

ZERO PACKAGING, OUR MOST ECO-FRIENDLY STAND