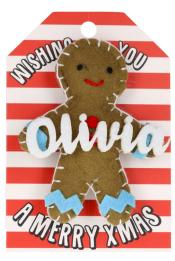

## PERSONALISED GINGERBREAD DECORATIONS

New for Christmas 2021 are these adorable, personalised, felt Gingerbread decorations which are guaranteed to add some Christmas cuteness to any tree!

Presented on a gift tag header card, there are 192 names to choose from, including a 'make your own name' option too!

#### **INCLUDES:**

Display unit 576 decorations at £1.25 each 192 designs x 3 of each RRP: £2.99